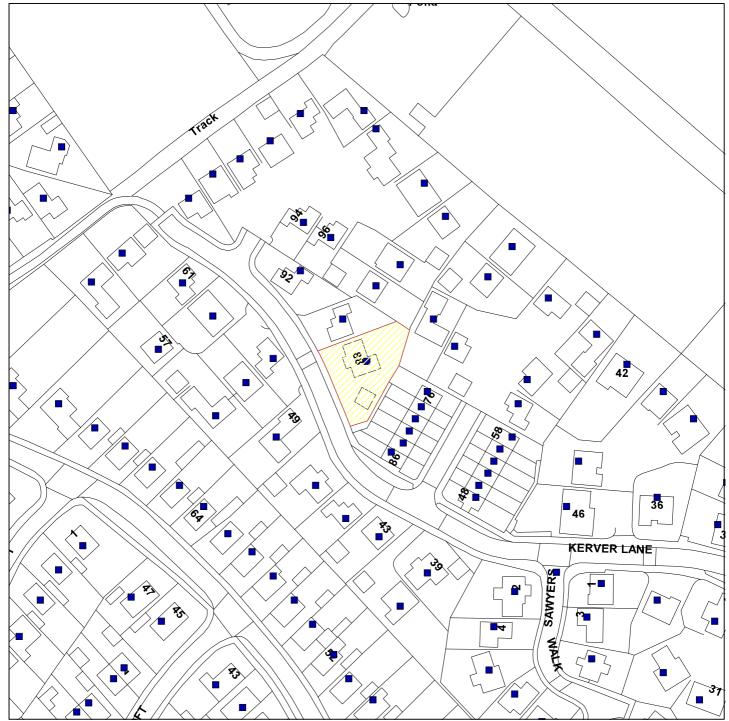

## 88 Kerver Lane

## 10/00448/FUL

**Scale:** 1:1250

Reproduced from the Ordnance Survey map with the permission of the Controller of Her Majesty's Stationery Office © Crown Copyright 2000.

Unauthorised reproduction infringes Crown Copyright and may lead to prosecution or civil proceedings.

| Organisation | City of York Council                 |
|--------------|--------------------------------------|
| Department   | Planning and Sustainable Development |
| Comments     | Application Site                     |
| Date         | 06 April 2010                        |
| SLA Number   | Not Set                              |